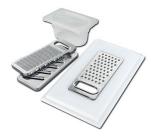

### Foster ==

Cestello inox 8612 000

Glass chopping board 8631 300

HDPE Chopping board 8657 001

HPDE Twin chopping board 8644 101

Stainless steel plate rack 8100 303 \* only in combination with the accessory

8644 101

Stainless steel plate rack 8100 201

Stainless steel plate rack only usable in combination with the accessories 8644 003
8100 154

White basket 8612 100

**White bowl** 8153 100

Graters kit with ring-holder and food collection tray

8159 101

\* only in combination with the accessory 8644 101