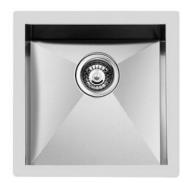

### Sink Quadra

Kitchen Sinks Code: 1214 850

#### **DETAILS**

| Edge/Installation Type | Undermount                                                      |
|------------------------|-----------------------------------------------------------------|
| Finish                 | Foster brushed                                                  |
| Material               | AISI 304 stainless steel                                        |
| Texture                | Brushed in line                                                 |
| Base                   | 45 cm                                                           |
| Dimensions             | 450x450 mm                                                      |
| Standard fittings      | Fixing hooks, gasket, drain, overflow and siphon, boxed packing |
| Mixer holes            | No standard holes                                               |
| Built-in hole          | 400x400 mm                                                      |
|                        |                                                                 |

| Drainer                   | No                                                                                                                                                                                                                                                               |
|---------------------------|------------------------------------------------------------------------------------------------------------------------------------------------------------------------------------------------------------------------------------------------------------------|
| Bowl dimension            | 400 x 400 mm                                                                                                                                                                                                                                                     |
| Number of bowls           | 1 bowl                                                                                                                                                                                                                                                           |
| Waste fitting             | 3,5" drain                                                                                                                                                                                                                                                       |
| FEATURES                  |                                                                                                                                                                                                                                                                  |
| Basket 3,5" waste fitting | The drain is equipped with a large 3.5" drain, with the practical basket cap that prevents the discharge of solid parts.                                                                                                                                         |
| Deep bowls                | This bowls reach an important depth, over 20 cm, thanks to the advanced production technology, that can be offer great capiency and practicity in all the washing operations.                                                                                    |
| Diamond-shape bottom      | The draining of water is an important feature in a sink, and it's always taken good care of in Foster products. In the bent-welded sinks, which would have a flat bottom, the proper draining is guaranteed by the elegant beveling, which helps the water flow. |
| High thickness            | 1mm thick steel. A significant thickness, which guarantees the maximum sturdiness and durability.                                                                                                                                                                |
| Perimetral overflow       | The overflow is always a security on the Foster sinks that prevents the overflow of water in case of oversights. The perimeter drain solution improves aesthetics thanks to its square and essential shape.                                                      |
| Small radius              | Bowls with squared shapes with a modern design and an increased capacity, for a minimal aesthetics connected with an extreme practicity.                                                                                                                         |