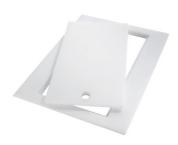

### Foster ==

Cestello inox 8612 000

Glass chopping board 8631 300

HDPE Chopping board 8657 001

HPDE Twin chopping board 8644 101

Stainless steel plate rack 8100 303 \* only in combination with the accessory

8644 101

Stainless steel plate rack 8100 201

Stainless steel plate rack only usable in combination with the accessories 8644 003
8100 154

White basket 8612 100

**White bowl** 8153 100

Graters kit with ring-holder and food collection tray