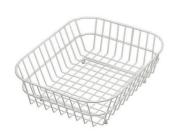

### Foster ==

Cestello inox 8612 000

Glass chopping board 8631 300

HDPE Chopping board 8657 001

HPDE Twin chopping board 8644 101

Stainless steel plate rack 8100 303 \* only in combination with the accessory