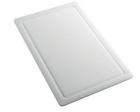

### Foster ==

Cestello inox 8612 000

Glass chopping board 8631 300

HDPE Chopping board 8657 001

HPDE Twin chopping board 8644 101

Stainless steel plate rack 8100 303 \* only in combination with the accessory