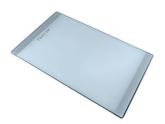

### Foster ==

Cestello inox 8612 000

Glass chopping board 8631 300

HDPE Chopping board 8657 001

HPDE Twin chopping board 8644 101

Stainless steel plate rack 8100 303 \* only in combination with the accessory