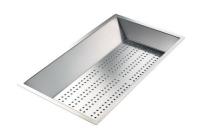

#### Stainless steel perforated tray

8151 000

\* only in combination with the accessory 8644 101