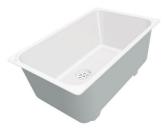

### Sink Quadra

Kitchen Sinks Code: 1214 850

#### **DETAILS**

| Edge/Installation Type | Undermount                                                      |
|------------------------|-----------------------------------------------------------------|
| Finish                 | Foster brushed                                                  |
| Material               | AISI 304 stainless steel                                        |
| Texture                | Brushed in line                                                 |
| Base                   | 45 cm                                                           |
| Dimensions             | 450x450 mm                                                      |
| Standard fittings      | Fixing hooks, gasket, drain, overflow and siphon, boxed packing |
| Mixer holes            | No standard holes                                               |
| Built-in hole          | 400x400 mm                                                      |
|                        |                                                                 |

| Drainer                   | No                                                                                                                                                                                                                                                               |
|---------------------------|------------------------------------------------------------------------------------------------------------------------------------------------------------------------------------------------------------------------------------------------------------------|
| Bowl dimension            | 400 x 400 mm                                                                                                                                                                                                                                                     |
| Number of bowls           | 1 bowl                                                                                                                                                                                                                                                           |
| Waste fitting             | 3,5" drain                                                                                                                                                                                                                                                       |
| FEATURES                  |                                                                                                                                                                                                                                                                  |
| Basket 3,5" waste fitting | The drain is equipped with a large 3.5" drain, with the practical basket cap that prevents the discharge of solid parts.                                                                                                                                         |
| Deep bowls                | This bowls reach an important depth, over 20 cm, thanks to the advanced production technology, that can be offer great capiency and practicity in all the washing operations.                                                                                    |
| Diamond-shape bottom      | The draining of water is an important feature in a sink, and it's always taken good care of in Foster products. In the bent-welded sinks, which would have a flat bottom, the proper draining is guaranteed by the elegant beveling, which helps the water flow. |
| High thickness            | 1mm thick steel. A significant thickness, which guarantees the maximum sturdiness and durability.                                                                                                                                                                |
| Perimetral overflow       | The overflow is always a security on the Foster sinks that prevents the overflow of water in case of oversights. The perimeter drain solution improves aesthetics thanks to its square and essential shape.                                                      |
| Small radius              | Bowls with squared shapes with a modern design and an increased capacity, for a minimal aesthetics connected with an extreme practicity.                                                                                                                         |