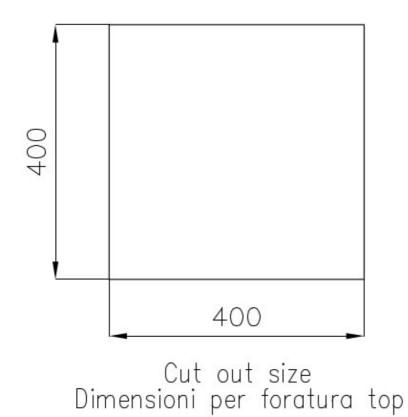

#### **DETAILS**

| Edge/Installation Type | Undermount                                                      |
|------------------------|-----------------------------------------------------------------|
| Finish                 | Foster brushed                                                  |
| Material               | AISI 304 stainless steel                                        |
| Texture                | Brushed in line                                                 |
| Base                   | 45 cm                                                           |
| Dimensions             | 450x450 mm                                                      |
| Standard fittings      | Fixing hooks, gasket, drain, overflow and siphon, boxed packing |
| Mixer holes            | No standard holes                                               |
| Built-in hole          | 400x400 mm                                                      |
|                        |                                                                 |