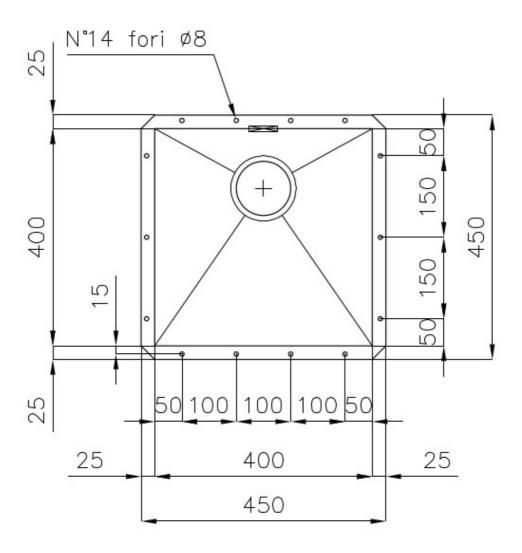

#### **DETAILS**

| Edge/Installation Type | Undermount                                                      |
|------------------------|-----------------------------------------------------------------|
| Finish                 | Foster brushed                                                  |
| Material               | AISI 304 stainless steel                                        |
| Texture                | Brushed in line                                                 |
| Base                   | 45 cm                                                           |
| Dimensions             | 450x450 mm                                                      |
| Standard fittings      | Fixing hooks, gasket, drain, overflow and siphon, boxed packing |
| Mixer holes            | No standard holes                                               |
| Built-in hole          | 400x400 mm                                                      |
|                        |                                                                 |

#### **TECHNICAL DATA**